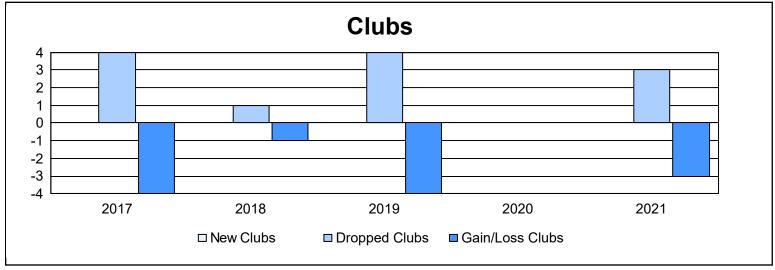

District 13 OH4 As of June 2021 Cumulative

| Year      | New<br>Clubs | Dropped<br>Clubs | Gain/<br>Loss<br>Clubs | New<br>Members | Charter<br>Members | Reinstate<br>Members | Transfer<br>Members | Total<br>Member<br>Added | Total<br>Members<br>Dropped | Gain/<br>Loss<br>Members |
|-----------|--------------|------------------|------------------------|----------------|--------------------|----------------------|---------------------|--------------------------|-----------------------------|--------------------------|
| 2016-2017 | 0            | 4                | -4                     | 125            | 9                  | 6                    | 5                   | 145                      | 229                         | -84                      |
| 2017-2018 | 0            | 1                | -1                     | 154            | 1                  | 12                   | 6                   | 173                      | 187                         | -14                      |
| 2018-2019 | 0            | 4                | -4                     | 116            | 0                  | 3                    | 3                   | 122                      | 203                         | -81                      |
| 2019-2020 | 0            | 0                | 0                      | 81             | 0                  | 6                    | 16                  | 103                      | 157                         | -54                      |
| 2020-2021 | 0            | 3                | -3                     | 75             | 3                  | 12                   | 5                   | 95                       | 213                         | -118                     |
| Average   | 0            | 2                | -2                     | 110            | 3                  | 8                    | 7                   | 128                      | 198                         | -70                      |